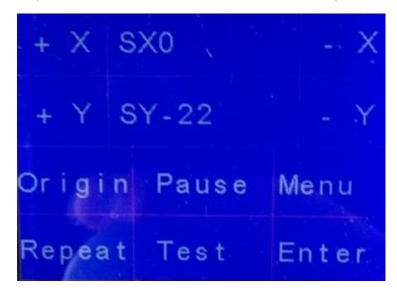

PORT: (Ignore)

TYPE: Stepping for V-Smart, V-Smart Plus

Servo for V-Auto

Step 1: Get Old Value on Your AM.CO.ZA V-Smart Vinyl Cutter Machine

SX=0 and SY=-22 is default value in most machines.

Step 2: Draw a BIG Square by Pen Holder on Back of Your Vinyl.