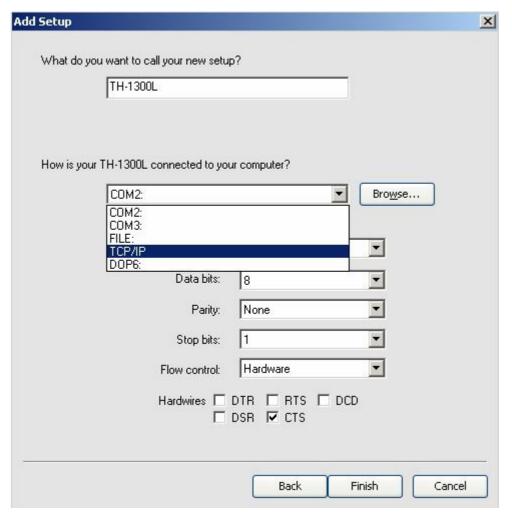

## How to use WIFI with Flexi soft

1. Run Flexi soft , finished the works as below:

2. click , Then it will display a box below the image

3 click"setup" Then it will display a box below the image

4. Click "add setup...", then as blow image

5. After you select a company name and the corresponding model, click "NEXT",

6. choose "TCP/IP", Then it will display a box below the image,

- 7. Input as shown above IP address and port number
- , click "OK",