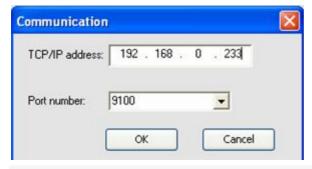

5. After you select a company name and the corresponding model, click "NEXT",

6. choose "TCP/IP", Then it will display a box below the image,

- 7. Input as shown above IP address and port number
- , click "OK",

| TCP/IP address | 192 . 168 | 0 . 233 |  |
|----------------|-----------|---------|--|
| Port number:   | 9100      | •       |  |
|                |           |         |  |
|                |           |         |  |
|                |           |         |  |