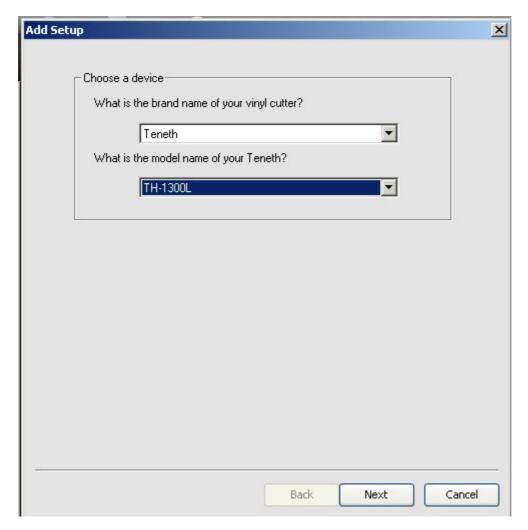

## How to use WIFI with Flexi soft

1. Run Flexi soft , finished the works as below:

2. click , Then it will display a box below the image

3 click"setup" Then it will display a box below the image

4. Click "add setup...", then as blow image

5. After you select a company name and the corresponding model, click "NEXT",

6. choose "TCP/IP", Then it will display a box below the image,

- 7. Input as shown above IP address and port number
- , click "OK",