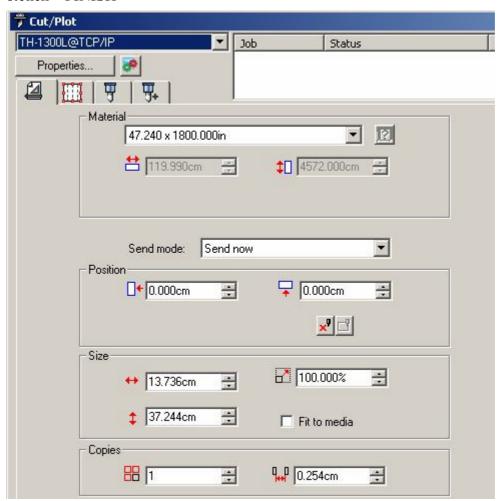

## How to use WIFI with Flexi soft

1. Run Flexi soft , finished the works as below:



2. click , Then it will display a box below the image



3 click"setup" Then it will display a box below the image



4. Click "add setup...", then as blow image



5. After you select a company name and the corresponding model, click "NEXT",



6. choose "TCP/IP", Then it will display a box below the image,



- 7. Input as shown above IP address and port number
- , click "OK",

| TCP/IP address | 192 . 168 | 0 . 233 |  |
|----------------|-----------|---------|--|
| Port number:   | 9100      | •       |  |
|                |           |         |  |
|                |           |         |  |
|                |           |         |  |

8.click "FINISH"



9.choose device just now add as above "TH-1300L@TCP/IP"