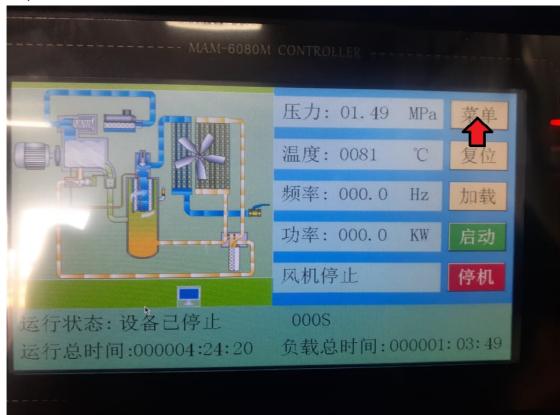

Tap on the buttons highlighted by the red arrows. Step 1

Step 2

Step 3

| МАМ-60                  | 80M CONTROLLER - |    |
|-------------------------|------------------|----|
| 供气加载压力(MPa):            | 01.35            |    |
| 供气卸载压,力(MPa): 风机启温度(℃): | 01.55<br>0093    |    |
| 凤温度(℃):                 | 0085             |    |
| 风机启动延时(秒):<br>加载延时(秒):  | 0002<br>0020     |    |
| 停机延时(秒):<br>重启延时(秒):    | 0020<br>0100     |    |
| 上页                      | 下页               | 返回 |