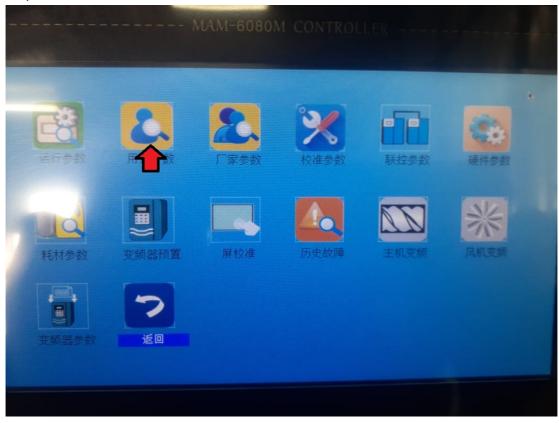

Tap on the buttons highlighted by the red arrows. Step 1

Step 2

Step 3

| МАМ-60                  | 80M CONTROLLER - |    |
|-------------------------|------------------|----|
| 供气加载压力(MPa):            | 01.35            |    |
| 供气卸载压,力(MPa): 风机启温度(℃): | 01.55<br>0093    |    |
| 凤温度(℃):                 | 0085             |    |
| 风机启动延时(秒):<br>加载延时(秒):  | 0002<br>0020     |    |
| 停机延时(秒):<br>重启延时(秒):    | 0020<br>0100     |    |
| 上页                      | 下页               | 返回 |