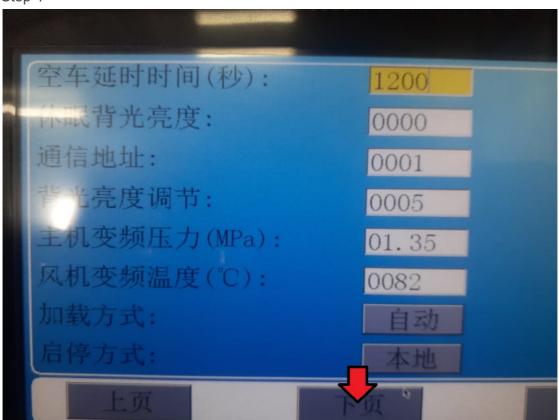

Tap on the buttons highlighted by the red arrows. Step 1

Step 2

Step 3

| МАМ-60                  | 80M CONTROLLER - |    |
|-------------------------|------------------|----|
| 供气加载压力(MPa):            | 01.35            |    |
| 供气卸载压,力(MPa): 风机启温度(℃): | 01.55<br>0093    |    |
| 凤温度(℃):                 | 0085             |    |
| 风机启动延时(秒):<br>加载延时(秒):  | 0002<br>0020     |    |
| 停机延时(秒):<br>重启延时(秒):    | 0020<br>0100     |    |
| 上页                      | 下页               | 返回 |