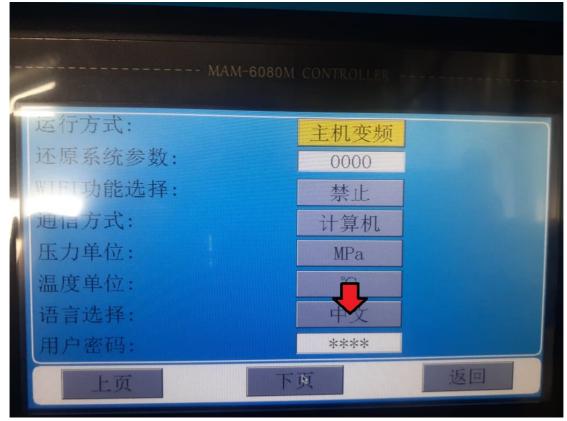

Tap on the buttons highlighted by the red arrows. Step 1

Step 2

Step 3

| МАМ-60                  | 80M CONTROLLER - |    |
|-------------------------|------------------|----|
| 供气加载压力(MPa):            | 01.35            |    |
| 供气卸载压,力(MPa): 风机启温度(℃): | 01.55<br>0093    |    |
| 凤温度(℃):                 | 0085             |    |
| 风机启动延时(秒):<br>加载延时(秒):  | 0002<br>0020     |    |
| 停机延时(秒):<br>重启延时(秒):    | 0020<br>0100     |    |
| 上页                      | 下页               | 返回 |

Step 4

Step 5

Step 6

| MAM-6080M CONTROLLER |           |  |
|----------------------|-----------|--|
| RUN MODE:            | MOTOR VSD |  |
| RECOVER SYS VARS:    | 0000      |  |
| WIFI FUNC SEL:       | DISABLE   |  |
| COM MODE:            | COMPUTER  |  |
| PRESSURE UNIT:       | MPa       |  |
| TEMPERATURE UNIT:    | °C        |  |
| LANGUAGE:            | ENGLISH   |  |
| USER PASSWORD:       | ***       |  |
| UP                   | DOWN      |  |