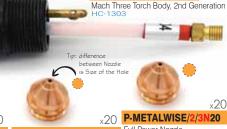

# P-METALWISE/3E10

Mach Three Torch Electrode

≤ 60A Nozzle 122006

1st Generation

Consumables

P-METALWISE/2/3CD Mach Three Shield Deflector

Mach Three Torch Body, 1st Generation

P-METALWISE/3M

HC-1201

am.co.za

Metalletise

**RIR PLASMA CUTTING SYSTEM** 

MACH TORCH CONSUMABLES

March3 is For P-METALWISE/125

P-METALWISE/3L7

7 Metres Torch Lead for both 1st Generation

# P-METALWISE/2/3N20L P-METALWISE/2/3

26L Water Cooler

P-METALWISE/26L

≤ 60A Nozzle

#### Full Power Nozzle **V20M**

≤ 100A Nozzle

March5 is For P-METALWISE/200 300A Plasma Cutter & P-METALWISE/260 400A Plasma Cutter