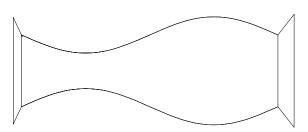

## **TECHNICAL DESCRIPTION**

ELBOW provides a multi-gored bend between two ducts.

Ducts have circular cross-sectional shape.

Duct size remains constant between inlet and outlet.

From 2 to 10 gores permitted.

Bend angle from 1 degree to 180 degrees.

Collars optional, integral when possible (prismatic bend)

Bend radius on inside, outside or centreline of bend.

Up to 8 longitudinal seams per gore.

Uses Triangulation development method as standard.