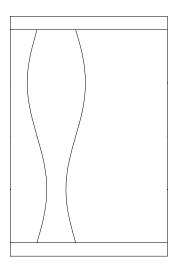

Bend angle from 1 degree to 180 degrees.

Collars optional, integral when possible (prismatic bend)

Bend radius on inside, outside or centreline of bend.

Up to 8 longitudinal seams per gore.

Uses Triangulation development method as standard.

Longitudinal Seam Locations

Green, and seam offset dimensions.

`AutoNest' seam location data (optional)