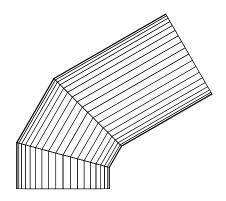

## **TECHNICAL DESCRIPTION**

ELBOW provides a multi-gored bend between two ducts.

Ducts have circular cross-sectional shape.

Duct size remains constant between inlet and outlet.

From 2 to 10 gores permitted.

Bend angle from 1 degree to 180 degrees.

Collars optional, integral when possible (prismatic bend)

Bend radius on inside, outside or centreline of bend.

Up to 8 longitudinal seams per gore.

Uses Triangulation development method as standard.

Also 'AutoNest' & radial line development when possible.