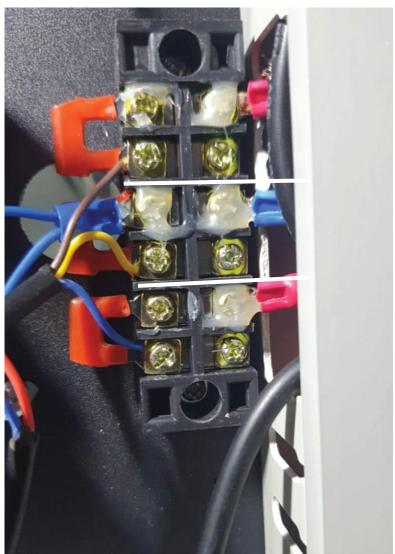

## 1. Chiller Cable

Connect Chiller Cable for UV printing. Yellow wire connects to the middle section, Blue and Brown on the side. UV-Light should be ON behind the carriage, switch Blue/Brown can switch lighting order. For a single LED, installing on LEFT is recommended.

| (Brown)  | UV1+ |
|----------|------|
| (Yellow) | GND- |
| (Blue)   | UV2+ |

For Non-UV, remove the chiller and chiller cable.