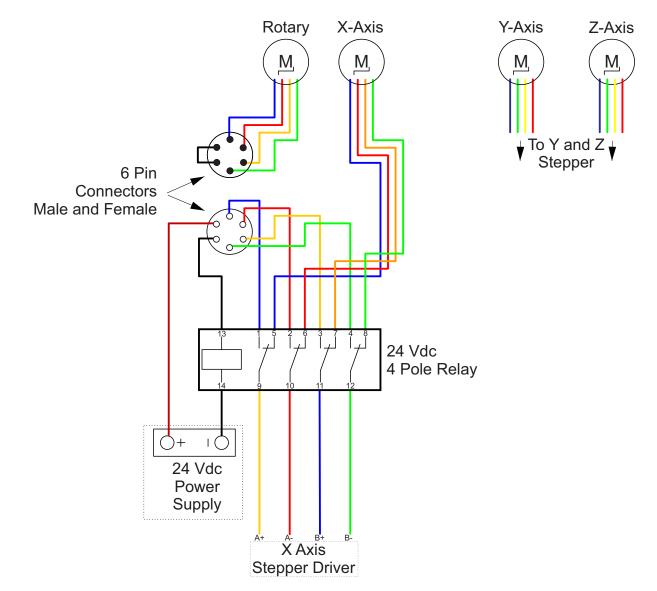

## **DIY Router Rotary Wiring Diagram**

## Installation Requirements\*

| ROTARY-900/100        | Φ100mm Center Driven Rotary 900mm with Motor, for EasyRoute-Express DIY Routers (SKU:R-6090DIY/15) and All 150mm+ Gantry CNC Routers Rotary itself) |
|-----------------------|-----------------------------------------------------------------------------------------------------------------------------------------------------|
| AE-RELAY/GS4          | Generic 4 Poles Relay, 24VDC GS MY4N Coil Non-Latching Relay                                                                                        |
| AE-RELAY/GS4B         | Generic 4 Poles Relay Socket Base 14A 14 PIN Screw Terminals, Support GS2/GS4<br>Relays                                                             |
| AE-CONNECTOR/GX15-6/F | Generic GC15-6 6PIN Female Screw Aviation Connector                                                                                                 |
| AE-CONNECTOR/GX15-6/M | Generic GC15-6 6PIN Male Screw Aviation Connector                                                                                                   |
| AE-CABLE-RVV/10/4     | 1mm 4 Core RVV Copper Core PVC Sheath Flexible Cable, for General CNC Control Signal and Power and this cable needed)                               |

\*Conveniently use the **<u>ROTARY-900/100/SET</u>** SKU for all the listed above.