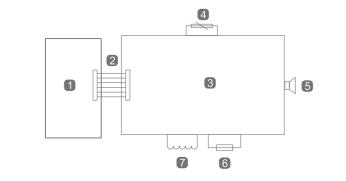

# Electrical Diagram

1 Main Control Board 2 Connect the cable 3 Power Strip

4 Down temperature sensor 5 Buzzer 6 Thermal cutoff 7 Heating Filament