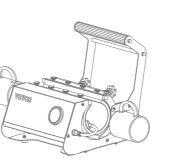

### Introduction

1.Aluminum alloy handle 2.Pressure adjusting knob

3.Screw 4.LED Display

7.Mug heater 8.Power socket

Setting knob

6. Aviation connector