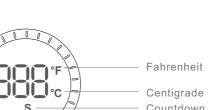

Temperature setting:

Time setting:

3. Turn the switch to select the required temperature unit.

4. Short press the start button to start the machine.

Temperature unit conversion  ${}^{\circ}F \Longrightarrow {}^{\circ}C$ 