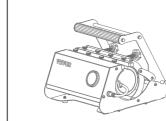

Pressure adjustment

1. The pressure can be adjusted manually for different sizes of mugs 2. Turn the handwheel clockwise to increase the pressure 3. Turn the handwheel counterclockwise to reduce the pressu

Please try to keep the pressure balance at both sides.