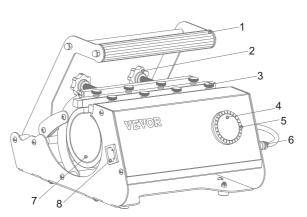

### Introduction

1.Aluminum alloy handle 2.Pressure adjusting knob

3.Screw 4.LED Display

7.Mug heater 8.Power socket

Setting knob

6. Aviation connector