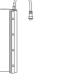

### Introduction

1.Aluminum alloy handle 2.Pressure adjusting knob

3.Screw 4.LED Display

7.Mug heater 8.Power socket

Setting knob

6. Aviation connector