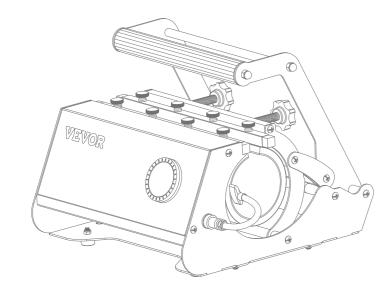

# Multifunctional direct mug press **User manual**

Max. diameter: 85 mm Max. length: 260mm Up to 30OZ aluminum pot cup can be made

Warnings must be followed carefully to avoid body injury.

### Introduction

1.Aluminum alloy handle 2.Pressure adjusting knob

3.Screw 4.LED Display

7.Mug heater 8.Power socket

Setting knob

6. Aviation connector