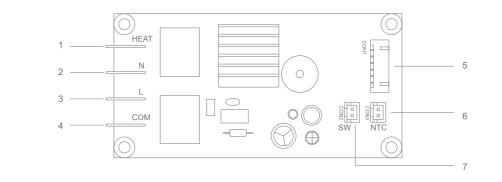

# Main board wiring diagram

5.Display

1.Output zero line 2.Input zero line

6. Temperature probe 7.Sensor switch (backup)

Input live line 4.Output live line