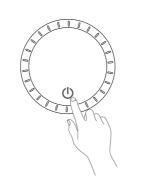

2. Press and hold the start button for 6s.

Parameter setting

1. Turn the display half a turn to the right.

1. Turn the display half a turn to the left.

2. Enter the time setting mode after a beep sound.

3. Turn the switch to the right again to increase the time (+).

4. Turn the switch to the left again to reduce the time (-).

2. Enter the temperature setting mode after a beep sound.

3. Turn the switch to the right again to increase the temperature (+).

4. Turn the switch to the left again to reduce the temperature (-).

Temperature setting:

Time setting:

3. Turn the switch to select the required temperature unit.

4. Short press the start button to start the machine.

Temperature unit conversion  ${}^{\circ}F \Longrightarrow {}^{\circ}C$ 