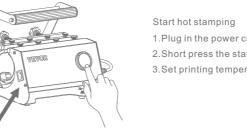

Ready to start

Two 11oz mug presses

Aluminum pot cup

1.Plug in the power cord and turn on the power 2. Short press the start button to start the machine 3.Set printing temperature and time

Hot stamping process