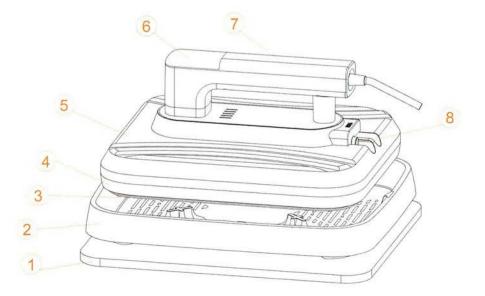

## Main spare parts

- 1.Silicone pad
- 2.Tray
- 3.Hot plate
- 4. Middle cover
- 5. Top cover
- 6.Touchpad
- 7.Handle
- 8. Aviation connector