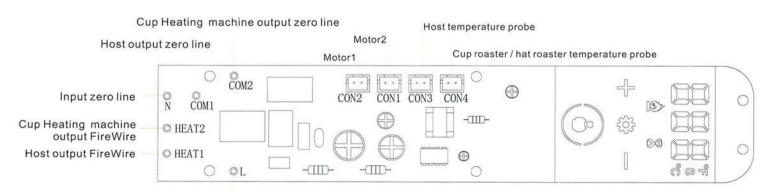

------------------------------------------------------|---------------------------|---------|--------------------------------------------------------------------------|
|                 | Motherboard                                           | One year                  | Fault 2 | Heating plate not heating                                                |
| Main parts -    | Heating plate                                         | One year                  | Fault 3 | Display error                                                            |
| main parts -    | Vibration pump                                        | Silicone mat, no warranty |         |                                                                          |

Circuit Board Wiring Method

### Electrical schematic diagram



Input FireWire