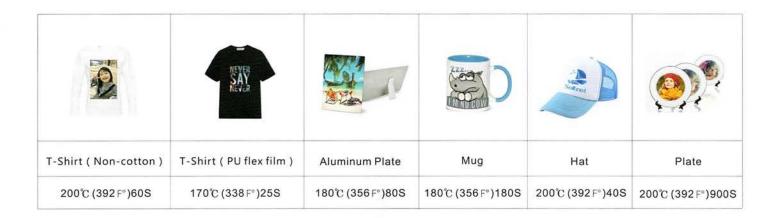

# HEAT PRESS P1210/P1010/P0708

P1210, P1010 And P0708 Share This Manual





Marnings must be followed carefully to avoid body injury.

### Transfer Parameter(for reference)



### Main parameters

| Product Name        | Portable Heat Press Machine | Rated voltage       | 220V~   | 110V~ |
|---------------------|-----------------------------|---------------------|---------|-------|
| Item No.            | P1210/P1010/P0708           | Rated frequency     | 50-60Hz |       |
| Highest temperature | 200°C 392 F°                | Rated power         | 1000W   | 800W  |
| Longest time        | 999S                        | Length of the cable | 2M      |       |





### MACHINE ACCESSORIES (The following are optional accessories)









**Mug Heating Pad** 

**Mug Holder** 

**Cap Heating Pad** 

### Plate heating Pad

### **CLOTHING HEAT TRANSFER**













## MUG HEAT TRANSFER

(This function is only suitable for P1210/P1010)



## CAP HEAT TRANSFER

(Thi