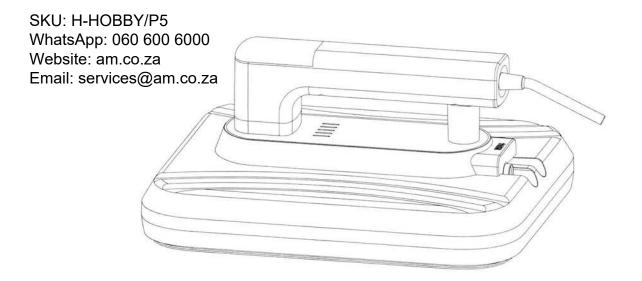

## Main spare parts

- 1.Silicone pad
- 2.Tray
- 3.Hot plate
- 4. Middle cover
- 5. Top cover
- 6.Touchpad
- 7.Handle
- 8. Aviation connector