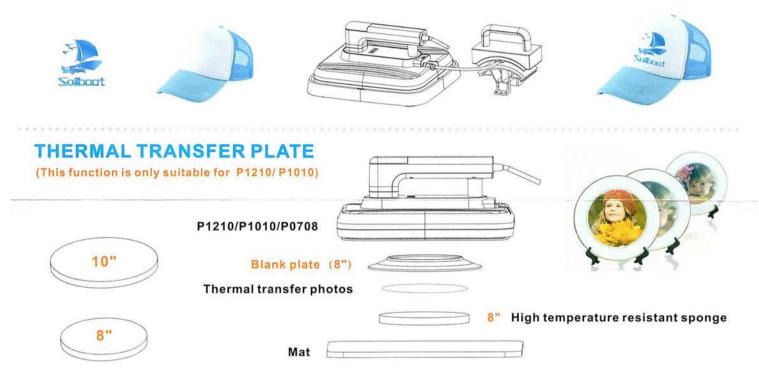

### MACHINE ACCESSORIES (The following are optional accessories)

**Mug Heating Pad** 

**Mug Holder** 

**Cap Heating Pad** 

### Plate heating Pad

## CAP HEAT TRANSFER

(This function is only suitable for P1210/P1010)