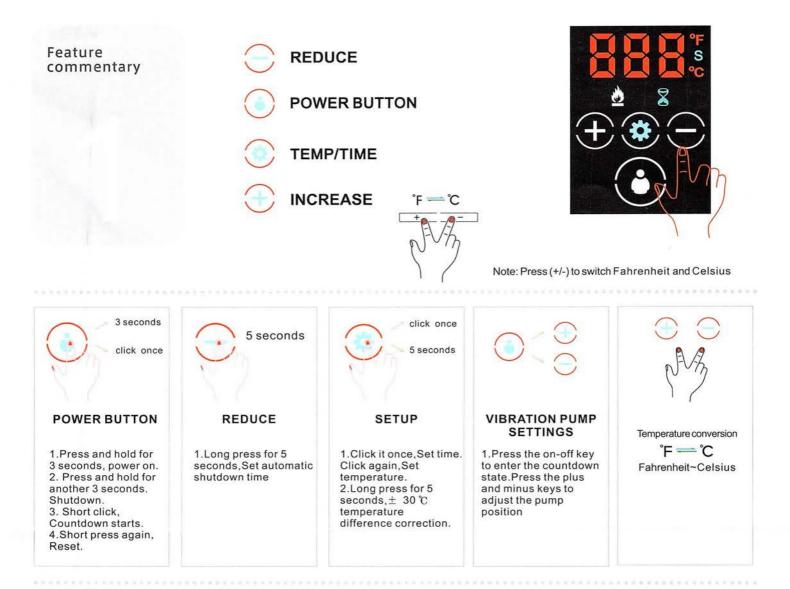

### Safety instruction : Before operating this unit, please read these instructions completely and save them

#### Notice

- ▲ Keep unplug when moving the machine
- ▲ Keep unplug when installing accessories
- ▲ Place on a flat and stable platform and operate under ventilated conditions
- ▲ Wear special protective equipment when operating the machine