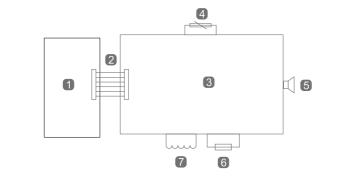

#### Electrical Diagram

1 Main Control Board 2 Connect the cable 3 Power Strip

4 Down temperature sensor 5 Buzzer 6 Thermal cutoff 7 Heating Filament