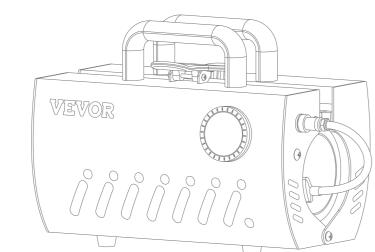

#### Introduction

1.Handle 2.Power socket 3.Mug heater 4.Clip 5.Aviation connector 6.LED Display 7.Setting knob

30oz mug heater Power cord User manual Main machine