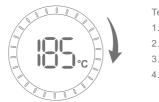

Press and hold the start button for 3s to shut down.

The machine will automatically shut down if there

Temperature setting: 1. Turn the display half a turn to the right. 2. Enter the temperature setting mode after a beep sound. 3. Turn the switch to the right again to increase the temperature (+). 4. Turn the switch to the left again to reduce the temperature (-).