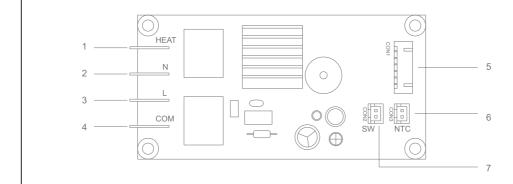

#### Main board wiring diagram

1.Output zero line

4.Output live line

2.Input zero line 3.Input live line

6. Temperature probe 7. Sensor switch (backup)

5.Display