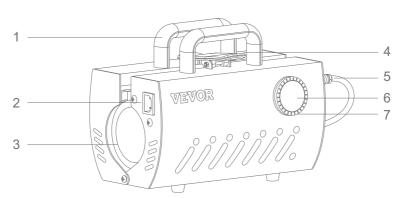

#### Introduction

1.Handle 2.Power socket 3.Mug heater 4.Clip 5.Aviation connector 6.LED Display 7.Setting knob

30oz mug heater Power cord User manual Main machine