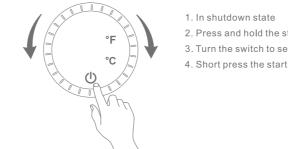

## Temperature unit conversion ${}^{\circ}F \Longrightarrow {}^{\circ}C$

2. Press and hold the start button for 6s. 3. Turn the switch to select the required temperature unit. 4. Short press the start button to start the machine.