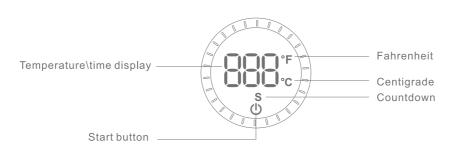

## Temperature unit conversion ${}^{\circ}F \Longrightarrow {}^{\circ}C$

2. Press and hold the start button for 6s. 3. Turn the switch to select the required temperature unit. 4. Short press the start button to start the machine.