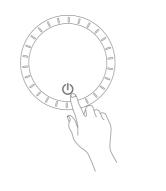

### Parameter setting

1.Startup

2.Shutdown

3. Auto shutdown

is no operation within 60min.

heat up.

After power on, short press the start button

After startup, the machine will automatically

Press and hold the start button for 3s to shut down.

The machine will automatically shut down if there

Temperature setting: 1. Turn the display half a turn to the right. 2. Enter the temperature setting mode after a beep sound. 3. Turn the switch to the right again to increase the temperature (+). 4. Turn the switch to the left again to reduce the temperature (-).